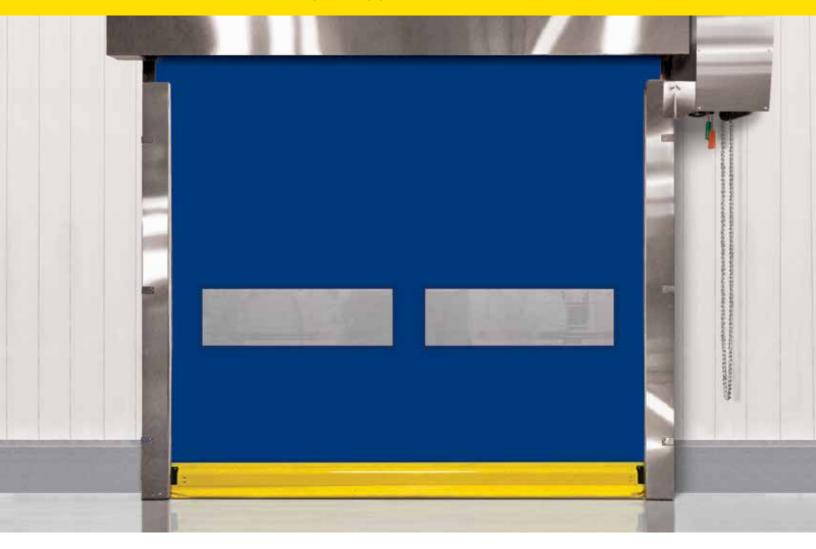

## STAINLESS STEEL PACKAGE

**MODEL 881 ADV-XTREME** 

Available on Model 881 ADV-Xtreme, this package is ideal for food facilities and helps to obtain FDA and USDA approvals and follow good manufacturing practices.

## STAINLESS STEEL UPGRADES IN PACKAGE

- Front guide and wall guide
- Sloped hood
- Head plates
- Barrel assembly
- Operator cover
- Bottom bar hardware
- Encoder hardware