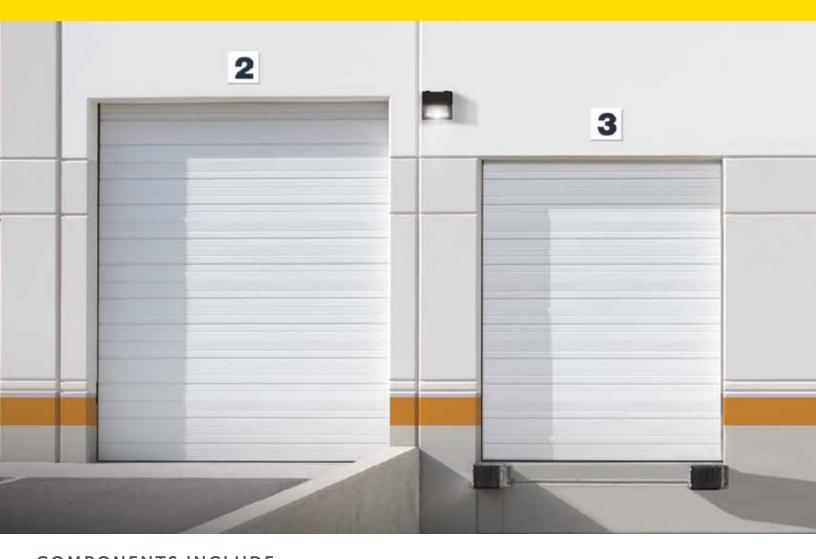

## **COMPONENTS INCLUDE:**

- One-piece vertical lift track
- · Simplified hardware

The Simple Install System is available only for nominal and 24-gauge commercial sectional steel doors. Maximum size door is 10'2" X 10'1" with a vertical lift track only.