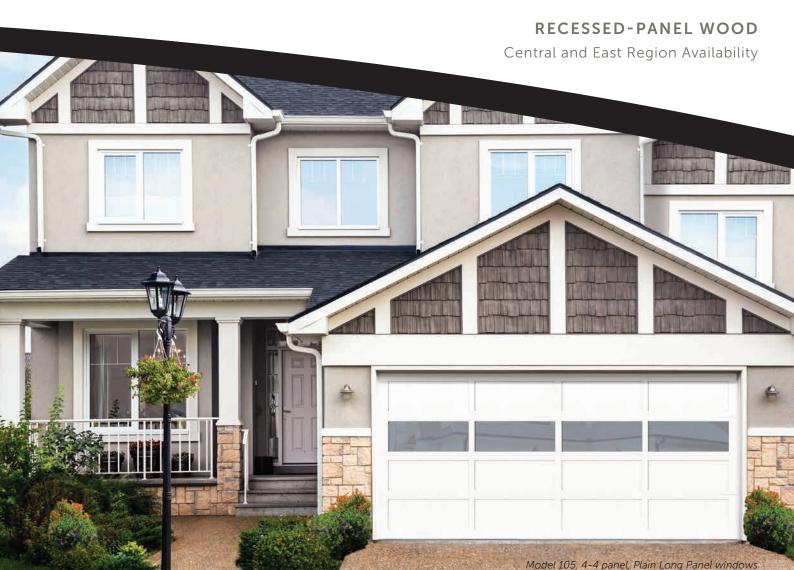

# Colonial<sup>™</sup>105/110

warm. strong. classic.

Colonial wood doors give your home a warmth that endures year after year. These handcrafted doors are designed for easy operation and durability.

#### DOOR CONSTRUCTION

- Shiplap connections between sections provide a weathertight fit and smooth operation. Tracks and hardware are rust-resistant, hot-dipped galvanized steel.
- Individual door sections are 1-3/8" thick.
- Center panels are durable, 1/4" exterior-grade hardboard.
- Panel frames (rails and stiles) are made from high quality, kiln-dried West Coast hemlock, Sitka spruce or equal.
- Model 105: Standard duty rails and stiles. Model 110: Heavy duty rails and stiles.
- Mortise and tenon joints are glued and steel-pinned for lasting strength.