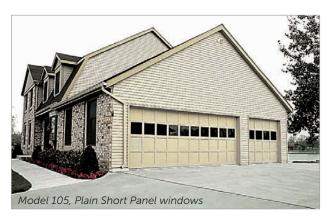

2501 S. State Hwy. 121 Bus., Ste 200 Lewisville, TX 75067

wayne-dalton.com

Molded designs with inserts may not fit all panel sizes. Consult your Wayne Dalton dealer for availability.

Cathedral

Sunray

Plain Short Panel