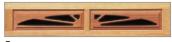

ls; Model 311 features rails, stiles, hemlock or optional cedar panels, stiles and rails.
- Raised panels are 3/4" thick solid wood and locked into place. A variety of carved designs for raised panels are optional.
- Mortise and tenon joints, waterproof glued and steel pinned, provide lasting strength.
- Shiplap style connections between sections create a weathertight fit and assist smooth operation along with rust-resistant, hot-dipped galvanized steel tracks and hardware.

# **Specifications**

### **Panel Designs**







5-2





Ends are thru-drilled for carriage bolts







5-3

Double-car designs look like two single-car doors together



Carved Raised Panel Designs (optional)



2501 S. State Hwy. 121 Bus., Ste 200 Lewisville, TX 75067

wayne-dalton.com













#### Windows



Sunray



Bachelor





Sherwood

#### True divided windows



Colonial Stockton



**Elongated Stockton** 

Ruston

## **Finish Options**

Available in your choice of hemlock or cedar. Doors arrive sanded and ready to prime and paint or stain.



Hemlock



Cedar Panel

# **Limited Warranty**

The manufacturer warrants wood doors will be free from defects in material and workmanship for a period of ONE YEAR from time of delivery. A copy of this limited warranty is available from your Dealer.

Dealer Imprint Area