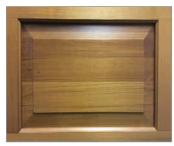

## **Finish Options**

Available in your choice of hemlock or cedar. Doors arrive sanded and ready to prime and paint or stain.

Hemlock

Cedar Panel