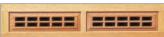

311 features rails, stiles, hemlock or optional cedar panels, stiles and rails.
- Raised panels are 3/4" thick solid wood and locked into place. A variety of carved designs for raised panels are optional.
- Mortise and tenon joints, waterproof glued and steel pinned, provide lasting strength.
- Shiplap style connections between sections create a weathertight fit and assist smooth operation along with rust-resistant, hot-dipped galvanized steel tracks and hardware.

# **Specifications**

### **Panel Designs**







5-2





Ends are thru-drilled for carriage bolts







5-3

Double-car designs look like two single-car doors together



Carved Raised Panel Designs (optional)



2501 S. State Hwy. 121 Bus., Ste 200 Lewisville, TX 75067

wayne-dalton.com













#### Windows



Sunray



Bachelor





Sherwood

#### True divided windows



Colonial Stockton



**Elongated Stockton** 

Ruston

## **Finish Options**

Available in your choice of hemlock or cedar. Doors arrive sanded and ready to prime and paint or stain.



Hemlock



Cedar Panel

# **Limited Warranty**

The manufacturer warrants wood doors will be free from defects in material and workmanship for a period of ONE YEAR from time of delivery. A copy of this limited warranty is available from your Dealer.

Dealer Imprint Area