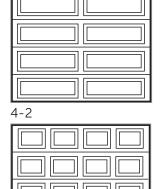

### **Panel Designs**

5-2

Ends are thru-drilled for carriage bolts

5-3

Double-car designs look like two single-car doors together

Carved Raised Panel Designs (optional)

2501 S. State Hwy. 121 Bus., Ste 200 Lewisville, TX 75067