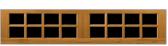

ails.
- Raised panels are 3/4" thick solid wood and locked into place. A variety of carved designs for raised panels are optional.
- Mortise and tenon joints, waterproof glued and steel pinned, provide lasting strength.
- Shiplap style connections between sections create a weathertight fit and assist smooth operation along with rust-resistant, hot-dipped galvanized steel tracks and hardware.

# **Specifications**

### **Panel Designs**







5-2





Ends are thru-drilled for carriage bolts







5-3

Double-car designs look like two single-car doors together



Carved Raised Panel Designs (optional)



2501 S. State Hwy. 121 Bus., Ste 200 Lewisville, TX 75067

wayne-dalton.com













#### Windows



Sunray



Bachelor





Sherwood

#### True divided windows



Colonial Stockton



**Elongated Stockton** 

Ruston

## **Finish Options**

Available in your choice of hemlock or cedar. Doors arrive sanded and ready to prime and paint or stain.



Hemlock



Cedar Panel

# **Limited Warranty**

The manufacturer warrants wood doors will be free from defects in material and workmanship for a period of ONE YEAR from time of delivery. A copy of this limited warranty is available from your Dealer.

Dealer Imprint Area