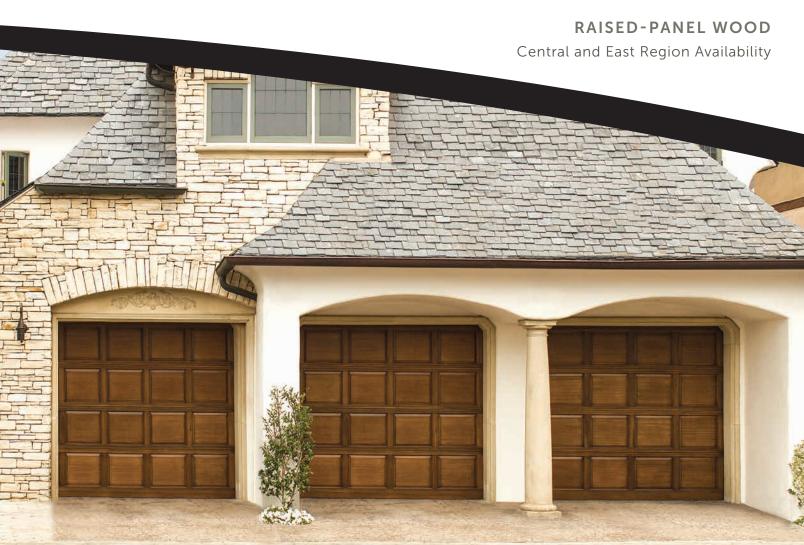

# Classic 310/311

classic. luxurious. strong.

Accent your home with the beauty and richness of a Classic raised panel wood door. Our tradition of incomparable craftsmanship, blended with modern technology, provides the finest wood doors available.

300 Series, 4-4 panel, Custom stain finish