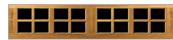

panels, stiles and rails.
- Raised panels are 3/4" thick solid wood and locked into place. A variety of carved designs for raised panels are optional.
- Mortise and tenon joints, waterproof glued and steel pinned, provide lasting strength.
- Shiplap style connections between sections create a weathertight fit and assist smooth operation along with rust-resistant, hot-dipped galvanized steel tracks and hardware.

# **Specifications**

### **Panel Designs**







5-2





Ends are thru-drilled for carriage bolts







5-3

Double-car designs look like two single-car doors together



Carved Raised Panel Designs (optional)



2501 S. State Hwy. 121 Bus., Ste 200 Lewisville, TX 75067

wayne-dalton.com













#### Windows



Sunray



Bachelor





Sherwood

#### True divided windows



Colonial Stockton



**Elongated Stockton** 

Ruston

## **Finish Options**

Available in your choice of hemlock or cedar. Doors arrive sanded and ready to prime and paint or stain.



Hemlock



Cedar Panel

# **Limited Warranty**

The manufacturer warrants wood doors will be free from defects in material and workmanship for a period of ONE YEAR from time of delivery. A copy of this limited warranty is available from your Dealer.

Dealer Imprint Area