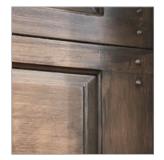

.

300 Series, 4-4 panel, Custom stain finish

#### **DOOR CONSTRUCTION**

#### Workmanship and quality beyond comparison

- Each section is constructed of 1-3/8" thick solid wood rails and stiles. The Model 310 features DecaTrim™, optional hemlock or cedar panels; Model 311 features rails, stiles, hemlock or optional cedar panels, stiles and rails.
- Raised panels are 3/4" thick solid wood and locked into place. A variety of carved designs for raised panels are optional.
- Mortise and tenon joints, waterproof glued and steel pinned, provide lasting strength.
- Shiplap style connections between sections create a weathertight fit and assist smooth operation along with rust-resistant, hot-dipped galvanized steel tracks and hardware.

# **Specifications**

### **Panel Designs**







5-2





Ends are thru-drilled for carriage bolts







5-3

Double-car designs look like two single-car doors together



Carved Raised Panel Designs (optional)



2501 S. State Hwy. 121 Bus., Ste 200 Lewisville, TX 75067

wayne-dalton.com













#### Windows



Sunray



Bachelor





Sherwood

#### True divided windows



Colonial Stockton



**Elongated Stockton** 

Ruston

## **Finish Options**

Available in your choice of hemlock or cedar. Doors arrive sanded and ready to prime and paint or stain.



Hemlock



Cedar Panel

# **Limited Warranty**

The manufacturer warrants wood doors will be free from defects in material and workmanship for a period of ONE YEAR from time of delivery. A copy of this limited warranty is available from your Dealer.

Dealer Imprint Area