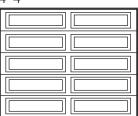

### **Panel Designs**

5-2

Ends are thru-drilled for carriage bolts

5-3

Double-car designs look like two single-car doors together

Carved Raised Panel Designs (optional)

2501 S. State Hwy. 121 Bus., Ste 200 Lewisville, TX 75067