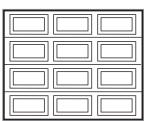

### **Panel Designs**

4-4

5-2

| E C |
|-----|

5-6

Ends are thru-drilled for carriage bolts

2501 S. State Hwy. 121 Bus., Ste 200 Lewisville, TX 75067

wayne-dalton.com

4-3

4-6

5-3

Double-car designs look like two single-car doors together

Carved Raised Panel Designs (optional)