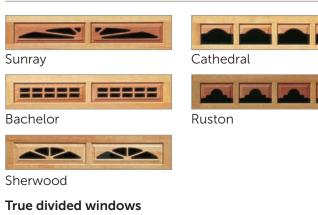

### Windows

Colonial Stockton

### Workmanship and quality beyond comparison

- Each section is constructed of 1-3/8" wood rails and stiles.
- Carved top-section windows are available in a variety of designs.
- Model 314 has edge-glued cedar panels and finger-jointed hemlock rails (Solid cedar panel optional). Model 315 has edge-glued cedar panels and solid cedar rails. Model 316 has edge-glued hemlock panels with finger-jointed hemlock rails and an option to upgrade to solid rails.
- Mortise and tenon joints are waterproof glued and steel-pinned, providing lasting strength.
- Shiplap style design creates a weathertight fit and enables smooth operation. The door also includes rust-resistant, hot-dipped galvanized steel tracks and hardware.
- The raised panels are a nominal 3/4" thick and locked into the structure.
- Panels can be carved in a variety of distinctive designs.