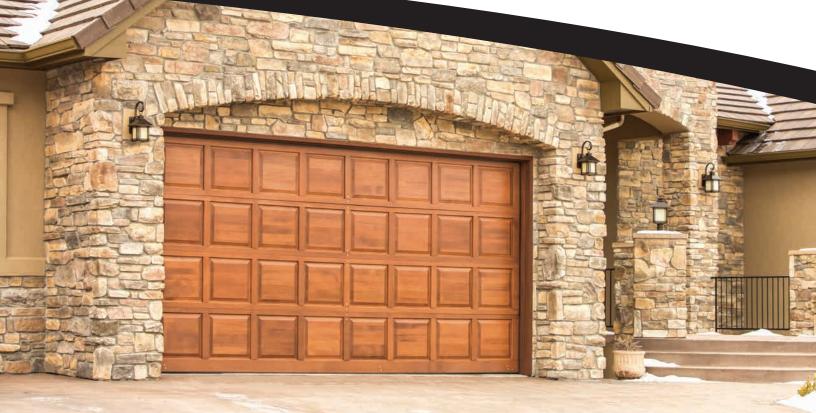

## WODELS Dalton GARAGE DOORS MODELS Classic 314/315/316

RAISED-PANEL WOOD West Region Availability

300 Series, 4-8 panel, Custom stain finish

## classic. luxurious. strong.

Accent your home with the beauty and richness of a Classic raised panel wood door. Our tradition of incomparable craftsmanship, blended with modern technology, provides the finest wood doors available.