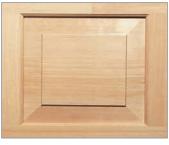

#### **Finish Options**

Available in your choice of hemlock or cedar. Doors arrive sanded and ready to prime and paint or stain.

**Elongated Stockton** 

Hemlock

Cedar Panel

| )ealer | Imprint | Area |
|--------|---------|------|
|--------|---------|------|