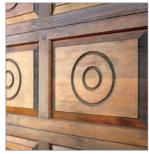

### Workmanship and quality beyond comparison

- Each section is constructed of 1-3/8" wood rails and stiles.
- Carved top-section windows are available in a variety of designs.
- Model 314 has edge-glued cedar panels and finger-jointed hemlock rails (Solid cedar panel optional). Model 315 has edge-glued cedar panels and solid cedar rails. Model 316 has edge-glued hemlock panels with finger-jointed hemlock rails and an option to upgrade to solid rails.
- Mortise and tenon joints are waterproof glued and steel-pinned, providing lasting strength.
- Shiplap style design creates a weathertight fit and enables smooth operation. The door also includes rust-resistant, hot-dipped galvanized steel tracks and hardware.
- The raised panels are a nominal 3/4" thick and locked into the structure.
- Panels can be carved in a variety of distinctive designs.

4-3

4-6

5-3

Double-car designs look like two single-car doors together

Carved Raised Panel Designs (optional)