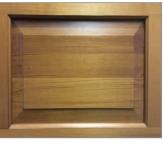

#### **Finish Options**

Available in your choice of hemlock or cedar. Doors arrive sanded and ready to prime and paint or stain.

**Elongated Stockton** 

Hemlock

Cedar Panel

| )ealer | Imprint | Area |
|--------|---------|------|
|--------|---------|------|