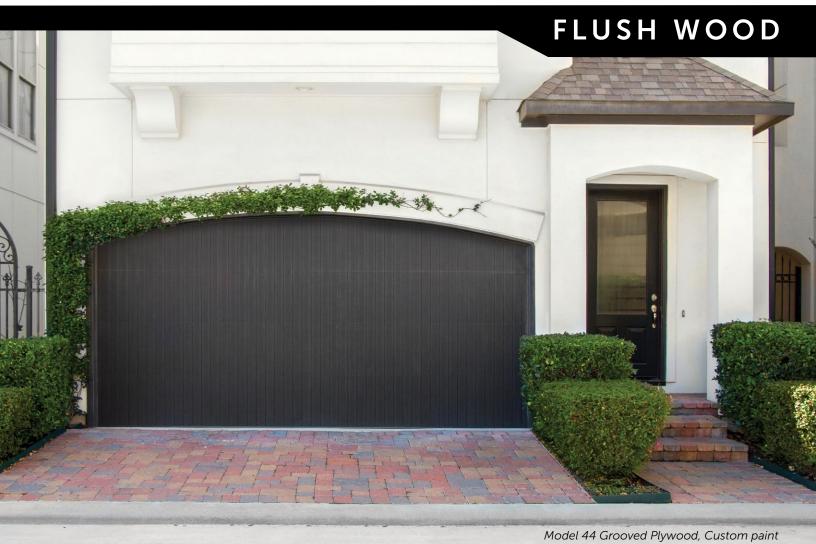

MODELS

42, 44, 45

Our flush style wood doors offer a selection of styles, windows and accents to complement both traditional and contemporary exteriors. Quality materials and expert craftsmanship give your home an appealing appearance that's easy to live with for many years.

| MODEL | EXTERIOR                                      | INTERIOR                  | INSULATION                       | FRAME  | TOTAL THICKNESS | PRIMING                    |
|-------|-----------------------------------------------|---------------------------|----------------------------------|--------|-----------------|----------------------------|
| 42    | 3/8"<br>Rough Sawn<br>Plywood                 | 1/4"<br>Smooth<br>Plywood | Polystyrene,<br>4.75<br>R-value* | 3/4"   | 1.643"          | Not<br>Primed,<br>Standard |
| 44    | 5/8"<br>T1-11 Plywood<br>with 1/4"<br>Grooves | 1/4"<br>Smooth<br>Plywood | Polystyrene,<br>4.75<br>R-value* | 3/4"   | 1.893"          | Not<br>Primed,<br>Standard |
| 45    | 1/4"<br>Smooth<br>Plywood                     | 1/4"<br>Smooth<br>Plywood | Polystyrene,<br>4.75<br>R-value* | 15/16" | 1.474"          | Not<br>Primed,<br>Standard |