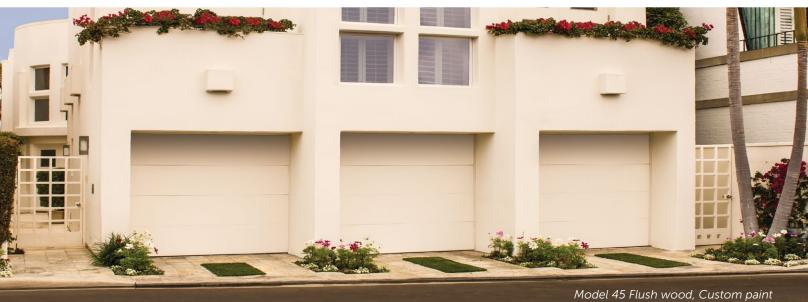

MODELS

42, 44, 45

Our flush style wood doors offer a selection of styles, windows and accents to complement both traditional and contemporary exteriors. Quality materials and expert craftsmanship give your home an appealing appearance that's easy to live with for many years.

| MODEL | EXTERIOR                                      | INTERIOR                  | INSULATION                       | FRAME  | TOTAL THICKNESS | PRIMING                    |
|-------|-----------------------------------------------|---------------------------|----------------------------------|--------|-----------------|----------------------------|
| 42    | 3/8"<br>Rough Sawn<br>Plywood                 | 1/4"<br>Smooth<br>Plywood | Polystyrene,<br>4.75<br>R-value* | 3/4"   | 1.643"          | Not<br>Primed,<br>Standard |
| 44    | 5/8"<br>T1-11 Plywood<br>with 1/4"<br>Grooves | 1/4"<br>Smooth<br>Plywood | Polystyrene,<br>4.75<br>R-value* | 3/4"   | 1.893"          | Not<br>Primed,<br>Standard |
| 45    | 1/4"<br>Smooth<br>Plywood                     | 1/4"<br>Smooth<br>Plywood | Polystyrene,<br>4.75<br>R-value* | 15/16" | 1.474"          | Not<br>Primed,<br>Standard |