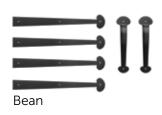

#### **Choose Your Decorative Hardware** 4

Conifer

Aspen

Spear

Colonial panel, White finish, Clear I windows