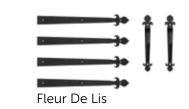

#### **Choose Your Decorative Hardware** 4

Conifer

Aspen

Spear

Colonial panel, White finish, Clear I windows