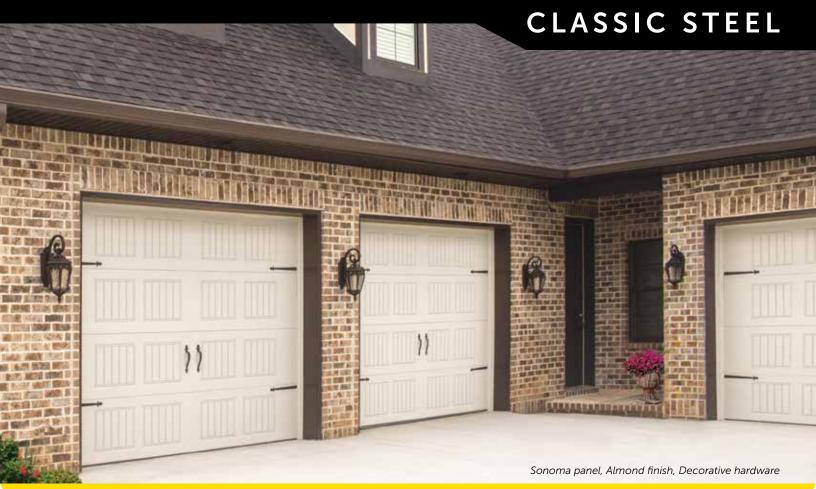

#### Doors shown are 8'x7'. Other sizes may have different panel configurations.

| Colonial |  |
|----------|--|

Sonoma

Sonoma Ranch

Contemporary

**Choose Your Color** 

#### **Choose Your Decorative Hardware** 4

Conifer

Aspen

Spear

Colonial panel, White finish, Clear I windows