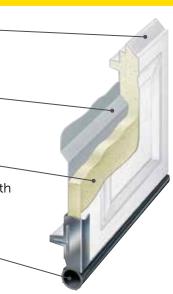

#### **DOOR FEATURES**

**Pinch-Resistant Panels** — designed to push fingers out of harms way.

**3-layer construction** – Model 5120 utilizes a ToughGard<sup>®</sup> backer.

Foamed-In-Place Polyurethane Insulation provides thermal efficiency with an R-value\* of 9.

Integral Struts add rigidity and strength for long life and smooth operation.

#### TorqueMaster<sup>®</sup> Plus Counter Balance System

Contains springs safely inside a steel tube to prevent accidental release of tension that could cause injury and features anti-drop safety technology.