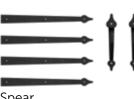

#### **Choose Your Decorative Hardware** 4

Conifer

Aspen

Spear

Colonial panel, White finish, Clear I windows