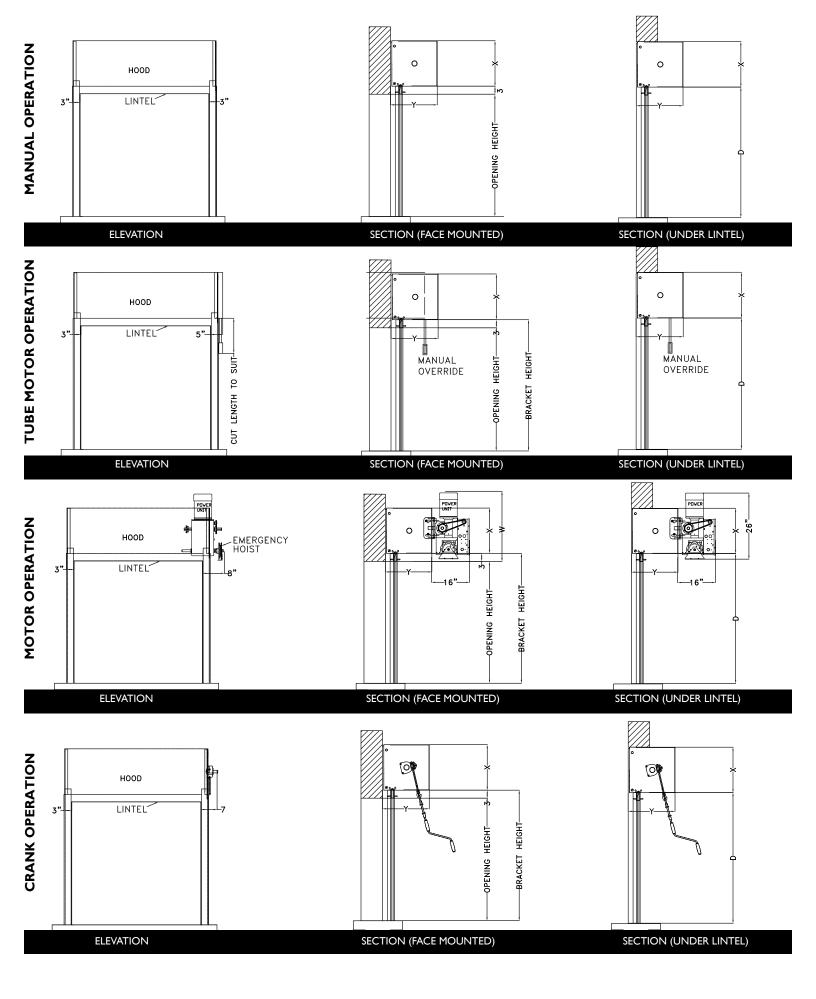

## **MODEL 500 ALUMINUM SHUTTER**

|                  | HEIGHT B ( OPENING HEIGHT) |                      |           |    |                |         |           |    |                |         |           |    |                |         |           |    |
|------------------|----------------------------|----------------------|-----------|----|----------------|---------|-----------|----|----------------|---------|-----------|----|----------------|---------|-----------|----|
|                  | 4'0"                       |                      |           |    | 4'-1" TO 5' 0" |         |           |    | 5'-1" TO 6' 0" |         |           |    | 6'-1" TO 7' 0" |         |           |    |
|                  | BRACKET                    | BRACKET              | SIDE ROOM |    | BRACKET        | BRACKET |           |    | BRACKET        | BRACKET |           |    | BRACKET        | BRACKET |           |    |
|                  | SIZE                       | SIZE                 |           |    | SIZE           | SIZE    | SIDE ROOM |    | SIZE           | SIZE    | SIDE ROOM |    | SIZE           | SIZE    | SIDE ROOM |    |
| WIDTH A          | Х                          | Υ                    | R         | L  | Х              | Υ       | R         | L  | Х              | Υ       | R         | L  | Х              | Υ       | R         | L  |
|                  | MANUAL OPERATED DOORS      |                      |           |    |                |         |           |    |                |         |           |    |                |         |           |    |
| TO 10' 0"        | 9-1/2"                     | 9-1/8"               | 3"        | 3" | 11-1/2"        | 11-1/8" | 3"        | 3" | 11-1/2"        | 11-1/8" | 3"        | 3" | 11-1/2"        | 11-1/8" | 3"        | 3" |
| 10'-1" TO 16' 0" | 9-1/2"                     | 9-1/8"               | 3"        | 3" | 11-1/2"        | 11-1/8" | 3"        | 3" | 11-1/2"        | 11-1/8" | 3"        | 3" | 13-1/2"        | 13-1/8" | 3"        | 3" |
|                  | CRANK OPERATED DOORS       |                      |           |    |                |         |           |    |                |         |           |    |                |         |           |    |
| TO 10' 0"        | 9-1/2"                     | 9-1/8"               | 5"        | 3" | 9-1/2"         | 9-1/8"  | 5"        | 3" | 11-1/2"        | 11-1/8" | 5"        | 3" | 11-1/2"        | 11-1/8" | 5"        | 3" |
| 10'-1" TO 16' 0" | 9-1/2"                     | 9-1/8"               | 5"        | 3" | 9-1/2"         | 9-1/8"  | 5"        | 3" | 11-1/2"        | 11-1/8" | 5"        | 3" | 11-1/2"        | 11-1/8" | 5"        | 3" |
|                  |                            | MOTOR OPERATED DOORS |           |    |                |         |           |    |                |         |           |    |                |         |           |    |
| TO 10' 0"        | 13-1/2"                    | 13-1/8"              | 8"        | 3" | 13-1/2"        | 13-1/8" | 8"        | 3" | 13-1/2"        | 13-1/8" | 8"        | 3" | 13-1/2"        | 13-1/8" | 8"        | 3" |
| 10'-1" TO 16' 0" | 13-1/2"                    | 13-1/8"              | 8"        | 3" | 13-1/2"        | 13-1/8" | 8"        | 3" | 13-1/2"        | 13-1/8" | 8"        | 3" | 13-1/2"        | 13-1/8" | 8"        | 3" |
| 16'-1" TO 20' 0" | 13-1/2"                    | 13-1/8"              | 8"        | 3" | 13-1/2"        | 13-1/8" | 8"        | 3" | 13-1/2"        | 13-1/8" | 8"        | 3" | 13-1/2"        | 13-1/8" | 8"        | 3" |

## MODEL 500 STEEL/STAINLESS STEEL SHUTTER

| HEIGHT B ( OPENING HEIGHT) |                       |                      |           |     |                |         |           |     |                |         |           |     |                 |         |           |     |
|----------------------------|-----------------------|----------------------|-----------|-----|----------------|---------|-----------|-----|----------------|---------|-----------|-----|-----------------|---------|-----------|-----|
|                            |                       | 4'0"                 |           |     | 4'-1" TO 5' 0" |         |           |     | 5'-1" TO 6' 0" |         |           |     | 6'-1" TO 7' 0"  |         |           |     |
|                            | BRACKET               |                      |           |     | BRACKET        | BRACKET |           |     | BRACKET        |         |           |     | BRACKET BRACKET |         |           |     |
|                            | SIZE                  | SIZE                 | SIDE ROOM |     | SIZE           | SIZE    | SIDE ROOM |     | SIZE           | SIZE    | SIDE ROOM |     | SIZE            | SIZE    | SIDE ROOM |     |
| WIDTH A                    | Х                     | Υ                    | R         | L   | Х              | Υ       | R         | L   | Х              | Υ       | R         | L   | Х               | Υ       | R         | L   |
|                            | MANUAL OPERATED DOORS |                      |           |     |                |         |           |     |                |         |           |     |                 |         |           |     |
| TO 10' 0"                  | 9-1/2"                | 9-1/8"               | 3"        | 3"  | 11-1/2"        | 11-1/8" | 3"        | 3"  | N/A            | N/A     | N/A       | N/A | N/A             | N/A     | N/A       | N/A |
| 10'-1" TO 16' 0"           | N/A                   | N/A                  | N/A       | N/A | N/A            | N/A     | N/A       | N/A | N/A            | N/A     | N/A       | N/A | N/A             | N/A     | N/A       | N/A |
|                            | CRANK OPERATED DOORS  |                      |           |     |                |         |           |     |                |         |           |     |                 |         |           |     |
| TO 10' 0"                  | 9-1/2"                | 9-1/8"               | 5"        | 3"  | 9-1/2"         | 9-1/8"  | 5"        | 3"  | 11-1/2"        | 11-1/8" | 5"        | 3"  | 11-1/2"         | 11-1/8" | 5"        | 3"  |
| 10'-1" TO 16' 0"           | 9-1/2"                | 9-1/8"               | 5"        | 3"  | 9-1/2"         | 9-1/8"  | 5"        | 3"  | 11-1/2"        | 11-1/8" | 5"        | 3"  | 11-1/2"         | 11-1/8" | 5"        | 3"  |
|                            |                       | MOTOR OPERATED DOORS |           |     |                |         |           |     |                |         |           |     |                 |         |           |     |
| TO 10' 0"                  | 13-1/2"               | 13-1/8"              | 8"        | 3"  | 13-1/2"        | 13-1/8" | 8"        | 3"  | 13-1/2"        | 13-1/8" | 8"        | 3"  | 13-1/2"         | 13-1/8" | 8"        | 3"  |
| 10'-1" TO 16' 0"           | 13-1/2"               | 13-1/8"              | 8"        | 3"  | 13-1/2"        | 13-1/8" | 8"        | 3"  | 13-1/2"        | 13-1/8" | 8"        | 3"  | 13-1/2"         | 13-1/8" | 8"        | 3"  |

NOTE: Dimensions are for general reference only and not for construction purposes.