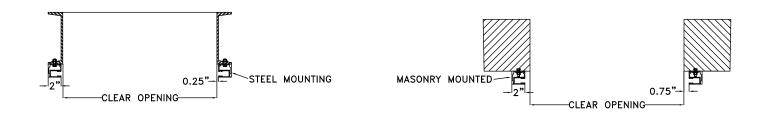

|                       | MOTOR OPERATED DOORS |           |     |                |         |           |     |                |         |           |     |                 |         |           |     |
| TO 10' 0"                  | 13-1/2"               | 13-1/8"              | 8"        | 3"  | 13-1/2"        | 13-1/8" | 8"        | 3"  | 13-1/2"        | 13-1/8" | 8"        | 3"  | 13-1/2"         | 13-1/8" | 8"        | 3"  |
| 10'-1" TO 16' 0"           | 13-1/2"               | 13-1/8"              | 8"        | 3"  | 13-1/2"        | 13-1/8" | 8"        | 3"  | 13-1/2"        | 13-1/8" | 8"        | 3"  | 13-1/2"         | 13-1/8" | 8"        | 3"  |

NOTE: Dimensions are for general reference only and not for construction purposes.

## **COMMON GUIDE MOUNTING OPTIONS**