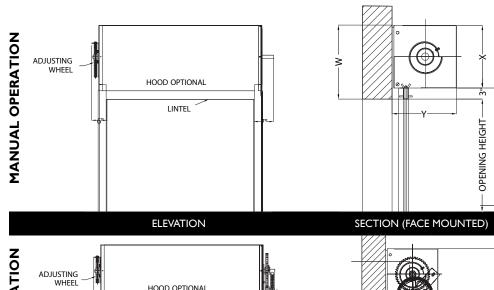

## COMMON GUIDE MOUNTING OPTIONS

| WIDTH            | HEIGHT           | BRACKET<br>SIZE | Х   | Y   | W   | R          | L          |
|------------------|------------------|-----------------|-----|-----|-----|------------|------------|
| UP TO 16'        | UP TO 20'-0"     | 21"             | 21" | 21" | 24" | SEE SKETCH | SEE SKETCH |
| UP TO 30'        | UP TO 7'-11"     | 16"             | 16" | 16" | 19" | SEE SKETCH | SEE SKETCH |
| UP TO 30'        | 8'-0" TO 10'-0"  | 17"             | 17" | 17" | 20" | SEE SKETCH | SEE SKETCH |
| UP TO 30'        | 10'-1" TO 12'-0" | 18"             | 18" | 18" | 21" | SEE SKETCH | SEE SKETCH |
| UP TO 30'        | 12'-1" TO 14'-0" | 19"             | 19" | 19" | 22" | SEE SKETCH | SEE SKETCH |
| UP TO 30'        | 14'-1" TO 17'-0" | 20"             | 20" | 20" | 23" | SEE SKETCH | SEE SKETCH |
| UP TO 30'        | 17'-1" TO 18'-0" | 21"             | 21" | 21" | 24" | SEE SKETCH | SEE SKETCH |
| 16'-1" TO 30'-0" | 18'-1" TO 20'-0" | 23"             | 23" | 23" | 26" | SEE SKETCH | SEE SKETCH |

## MODEL 600 STEEL/STAINLESS STEEL GRILLE

| UP TO 30'     | 6'-1″ TO 7'-1"   | 15" | 15" | 15" | 18" | SEE SKETCH | SEE SKETCH |
|---------------|------------------|-----|-----|-----|-----|------------|------------|
| UP TO 30'     | 7'-2" TO 7'-11"  | 16" | 16" | 16" | 19" | SEE SKETCH | SEE SKETCH |
| UP TO 30'     | 8'-0" TO 10'-4"  | 17" | 17" | 17" | 20" | SEE SKETCH | SEE SKETCH |
| UP TO 30'     | 10'-5" TO 12'-0" | 18" | 18" | 18" | 21" | SEE SKETCH | SEE SKETCH |
| UP TO 30'     | 12'-1" TO 14'-6" | 19" | 19" | 19" | 22" | SEE SKETCH | SEE SKETCH |
| UP TO 25'     | UP TO 18'-0"     | 20" | 20" | 20" | 23" | SEE SKETCH | SEE SKETCH |
| UP TO 30'     | 14'-7" TO 17'-2" | 20" | 20" | 20" | 23" | SEE SKETCH | SEE SKETCH |
| UP TO 25'     | 18'-1" TO 20'-0" | 21" | 21" | 21" | 24" | SEE SKETCH | SEE SKETCH |
| UP TO 30'     | 17'-3" TO 18'-0" | 21" | 21" | 21" | 24" | SEE SKETCH | SEE SKETCH |
| 25'-1" TO 30' | 18'-1" TO 20'-0" | 23" | 23" | 23" | 26" | SEE SKETCH | SEE SKETCH |
|               |                  |     |     |     |     |            |            |