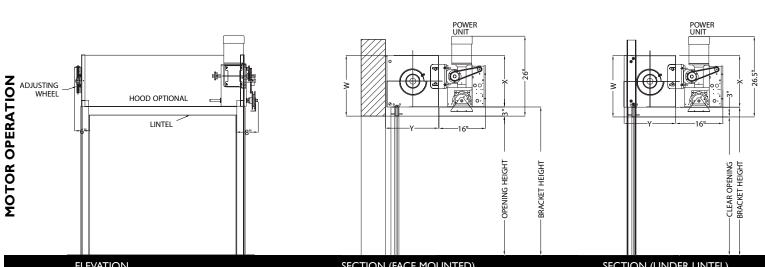

## COMMON GUIDE MOUNTING OPTIONS

| WIDTH            | HEIGHT           | BRACKET<br>SIZE | Х   | Y   | W   | R          | L          |
|------------------|------------------|-----------------|-----|-----|-----|------------|------------|
| UP TO 16'        | UP TO 20'-0"     | 21"             | 21" | 21" | 24" | SEE SKETCH | SEE SKETCH |
| UP TO 30'        | UP TO 7'-11"     | 16"             | 16" | 16" | 19" | SEE SKETCH | SEE SKETCH |
| UP TO 30'        | 8'-0" TO 10'-0"  | 17"             | 17" | 17" | 20" | SEE SKETCH | SEE SKETCH |
| UP TO 30'        | 10'-1" TO 12'-0" | 18"             | 18" | 18" | 21" | SEE SKETCH | SEE SKETCH |
| UP TO 30'        | 12'-1" TO 14'-0" | 19"             | 19" | 19" | 22" | SEE SKETCH | SEE SKETCH |
| UP TO 30'        | 14'-1" TO 17'-0" | 20"             | 20" | 20" | 23" | SEE SKETCH | SEE SKETCH |
| UP TO 30'        | 17'-1" TO 18'-0" | 21"             | 21" | 21" | 24" | SEE SKETCH | SEE SKETCH |
| 16'-1" TO 30'-0" | 18'-1" TO 20'-0" | 23"             | 23" | 23" | 26" | SEE SKETCH | SEE SKETCH |