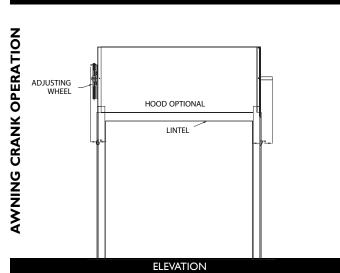

## COMMON GUIDE MOUNTING OPTIONS

| WIDTH            | HEIGHT           | BRACKET<br>SIZE | Х   | Y   | W   | R          | L          |
|------------------|------------------|-----------------|-----|-----|-----|------------|------------|
| UP TO 16'        | UP TO 20'-0"     | 21"             | 21" | 21" | 24" | SEE SKETCH | SEE SKETCH |
| UP TO 30'        | UP TO 7'-11"     | 16"             | 16" | 16" | 19" | SEE SKETCH | SEE SKETCH |
| UP TO 30'        | 8'-0" TO 10'-0"  | 17"             | 17" | 17" | 20" | SEE SKETCH | SEE SKETCH |
| UP TO 30'        | 10'-1" TO 12'-0" | 18"             | 18" | 18" | 21" | SEE SKETCH | SEE SKETCH |
| UP TO 30'        | 12'-1" TO 14'-0" | 19"             | 19" | 19" | 22" | SEE SKETCH | SEE SKETCH |
| UP TO 30'        | 14'-1" TO 17'-0" | 20"             | 20" | 20" | 23" | SEE SKETCH | SEE SKETCH |
| UP TO 30'        | 17'-1" TO 18'-0" | 21"             | 21" | 21" | 24" | SEE SKETCH | SEE SKETCH |
| 16'-1" TO 30'-0" | 18'-1" TO 20'-0" | 23"             | 23" | 23" | 26" | SEE SKETCH | SEE SKETCH |