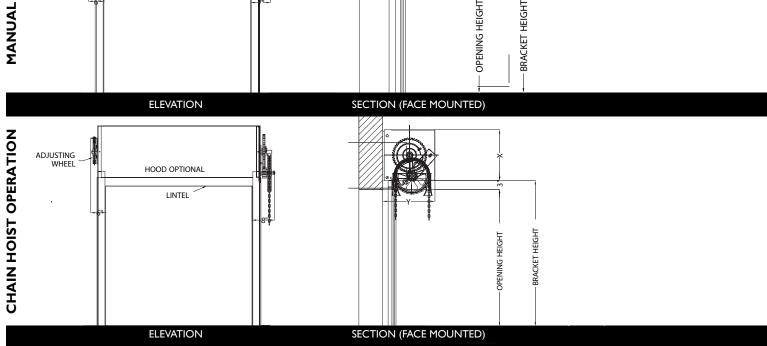

## COMMON GUIDE MOUNTING OPTIONS

| WIDTH            | HEIGHT           | BRACKET<br>SIZE | Х   | Y   | W   | R          | L          |
|------------------|------------------|-----------------|-----|-----|-----|------------|------------|
| UP TO 16'        | UP TO 20'-0"     | 21"             | 21" | 21" | 24" | SEE SKETCH | SEE SKETCH |
| UP TO 30'        | UP TO 7'-11"     | 16"             | 16" | 16" | 19" | SEE SKETCH | SEE SKETCH |
| UP TO 30'        | 8'-0" TO 10'-0"  | 17"             | 17" | 17" | 20" | SEE SKETCH | SEE SKETCH |
| UP TO 30'        | 10'-1" TO 12'-0" | 18"             | 18" | 18" | 21" | SEE SKETCH | SEE SKETCH |
| UP TO 30'        | 12'-1" TO 14'-0" | 19"             | 19" | 19" | 22" | SEE SKETCH | SEE SKETCH |
| UP TO 30'        | 14'-1" TO 17'-0" | 20"             | 20" | 20" | 23" | SEE SKETCH | SEE SKETCH |
| UP TO 30'        | 17'-1" TO 18'-0" | 21"             | 21" | 21" | 24" | SEE SKETCH | SEE SKETCH |
| 16'-1" TO 30'-0" | 18'-1" TO 20'-0" | 23"             | 23" | 23" | 26" | SEE SKETCH | SEE SKETCH |