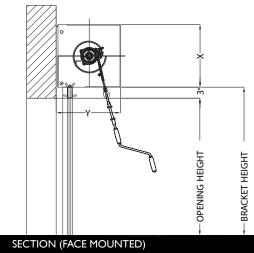

## COMMON GUIDE MOUNTING OPTIONS

| WIDTH            | HEIGHT           | BRACKET<br>SIZE | Х   | Y   | W   | R          | L          |
|------------------|------------------|-----------------|-----|-----|-----|------------|------------|
| UP TO 16'        | UP TO 20'-0"     | 21"             | 21" | 21" | 24" | SEE SKETCH | SEE SKETCH |
| UP TO 30'        | UP TO 7'-11"     | 16"             | 16" | 16" | 19" | SEE SKETCH | SEE SKETCH |
| UP TO 30'        | 8'-0" TO 10'-0"  | 17"             | 17" | 17" | 20" | SEE SKETCH | SEE SKETCH |
| UP TO 30'        | 10'-1" TO 12'-0" | 18"             | 18" | 18" | 21" | SEE SKETCH | SEE SKETCH |
| UP TO 30'        | 12'-1" TO 14'-0" | 19"             | 19" | 19" | 22" | SEE SKETCH | SEE SKETCH |
| UP TO 30'        | 14'-1" TO 17'-0" | 20"             | 20" | 20" | 23" | SEE SKETCH | SEE SKETCH |
| UP TO 30'        | 17'-1" TO 18'-0" | 21"             | 21" | 21" | 24" | SEE SKETCH | SEE SKETCH |
| 16'-1" TO 30'-0" | 18'-1" TO 20'-0" | 23"             | 23" | 23" | 26" | SEE SKETCH | SEE SKETCH |