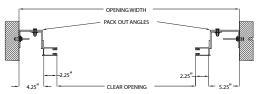

## COMMON GUIDE MOUNTING OPTIONS

| WIDTH            | HEIGHT           | BRACKET<br>SIZE | Х   | Y   | W   | R          | L          |
|------------------|------------------|-----------------|-----|-----|-----|------------|------------|
| UP TO 16'        | UP TO 20'-0"     | 21"             | 21" | 21" | 24" | SEE SKETCH | SEE SKETCH |
| UP TO 30'        | UP TO 7'-11"     | 16"             | 16" | 16" | 19" | SEE SKETCH | SEE SKETCH |
| UP TO 30'        | 8'-0" TO 10'-0"  | 17"             | 17" | 17" | 20" | SEE SKETCH | SEE SKETCH |
| UP TO 30'        | 10'-1" TO 12'-0" | 18"             | 18" | 18" | 21" | SEE SKETCH | SEE SKETCH |
| UP TO 30'        | 12'-1" TO 14'-0" | 19"             | 19" | 19" | 22" | SEE SKETCH | SEE SKETCH |
| UP TO 30'        | 14'-1" TO 17'-0" | 20"             | 20" | 20" | 23" | SEE SKETCH | SEE SKETCH |
| UP TO 30'        | 17'-1" TO 18'-0" | 21"             | 21" | 21" | 24" | SEE SKETCH | SEE SKETCH |
| 16'-1" TO 30'-0" | 18'-1" TO 20'-0" | 23"             | 23" | 23" | 26" | SEE SKETCH | SEE SKETCH |

## MODEL 600 STEEL/STAINLESS STEEL GRILLE

| UP TO 30'     | 6'-1″ TO 7'-1"   | 15" | 15" | 15" | 18" | SEE SKETCH | SEE SKETCH |
|---------------|------------------|-----|-----|-----|-----|------------|------------|
| UP TO 30'     | 7'-2" TO 7'-11"  | 16" | 16" | 16" | 19" | SEE SKETCH | SEE SKETCH |
| UP TO 30'     | 8'-0" TO 10'-4"  | 17" | 17" | 17" | 20" | SEE SKETCH | SEE SKETCH |
| UP TO 30'     | 10'-5" TO 12'-0" | 18" | 18" | 18" | 21" | SEE SKETCH | SEE SKETCH |
| UP TO 30'     | 12'-1" TO 14'-6" | 19" | 19" | 19" | 22" | SEE SKETCH | SEE SKETCH |
| UP TO 25'     | UP TO 18'-0"     | 20" | 20" | 20" | 23" | SEE SKETCH | SEE SKETCH |
| UP TO 30'     | 14'-7" TO 17'-2" | 20" | 20" | 20" | 23" | SEE SKETCH | SEE SKETCH |
| UP TO 25'     | 18'-1" TO 20'-0" | 21" | 21" | 21" | 24" | SEE SKETCH | SEE SKETCH |
| UP TO 30'     | 17'-3" TO 18'-0" | 21" | 21" | 21" | 24" | SEE SKETCH | SEE SKETCH |
| 25'-1" TO 30' | 18'-1" TO 20'-0" | 23" | 23" | 23" | 26" | SEE SKETCH | SEE SKETCH |
|               |                  |     |     |     |     |            |            |