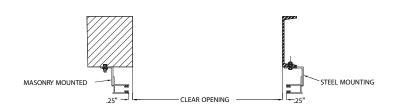

## COMMON GUIDE MOUNTING OPTIONS

| WIDTH            | HEIGHT           | BRACKET<br>SIZE | Х   | Y   | W   | R          | L          |
|------------------|------------------|-----------------|-----|-----|-----|------------|------------|
| UP TO 16'        | UP TO 20'-0"     | 21"             | 21" | 21" | 24" | SEE SKETCH | SEE SKETCH |
| UP TO 30'        | UP TO 7'-11"     | 16"             | 16" | 16" | 19" | SEE SKETCH | SEE SKETCH |
| UP TO 30'        | 8'-0" TO 10'-0"  | 17"             | 17" | 17" | 20" | SEE SKETCH | SEE SKETCH |
| UP TO 30'        | 10'-1" TO 12'-0" | 18"             | 18" | 18" | 21" | SEE SKETCH | SEE SKETCH |
| UP TO 30'        | 12'-1" TO 14'-0" | 19"             | 19" | 19" | 22" | SEE SKETCH | SEE SKETCH |
| UP TO 30'        | 14'-1" TO 17'-0" | 20"             | 20" | 20" | 23" | SEE SKETCH | SEE SKETCH |
| UP TO 30'        | 17'-1" TO 18'-0" | 21"             | 21" | 21" | 24" | SEE SKETCH | SEE SKETCH |
| 16'-1" TO 30'-0" | 18'-1" TO 20'-0" | 23"             | 23" | 23" | 26" | SEE SKETCH | SEE SKETCH |

## MODEL 600 STEEL/STAINLESS STEEL GRILLE

| UP TO 30'     | 6'-1″ TO 7'-1"   | 15" | 15" | 15" | 18" | SEE SKETCH | SEE SKETCH |
|---------------|------------------|-----|-----|-----|-----|------------|------------|
| UP TO 30'     | 7'-2" TO 7'-11"  | 16" | 16" | 16" | 19" | SEE SKETCH | SEE SKETCH |
| UP TO 30'     | 8'-0" TO 10'-4"  | 17" | 17" | 17" | 20" | SEE SKETCH | SEE SKETCH |
| UP TO 30'     | 10'-5" TO 12'-0" | 18" | 18" | 18" | 21" | SEE SKETCH | SEE SKETCH |
| UP TO 30'     | 12'-1" TO 14'-6" | 19" | 19" | 19" | 22" | SEE SKETCH | SEE SKETCH |
| UP TO 25'     | UP TO 18'-0"     | 20" | 20" | 20" | 23" | SEE SKETCH | SEE SKETCH |
| UP TO 30'     | 14'-7" TO 17'-2" | 20" | 20" | 20" | 23" | SEE SKETCH | SEE SKETCH |
| UP TO 25'     | 18'-1" TO 20'-0" | 21" | 21" | 21" | 24" | SEE SKETCH | SEE SKETCH |
| UP TO 30'     | 17'-3" TO 18'-0" | 21" | 21" | 21" | 24" | SEE SKETCH | SEE SKETCH |
| 25'-1" TO 30' | 18'-1" TO 20'-0" | 23" | 23" | 23" | 26" | SEE SKETCH | SEE SKETCH |
|               |                  |     |     |     |     |            |            |