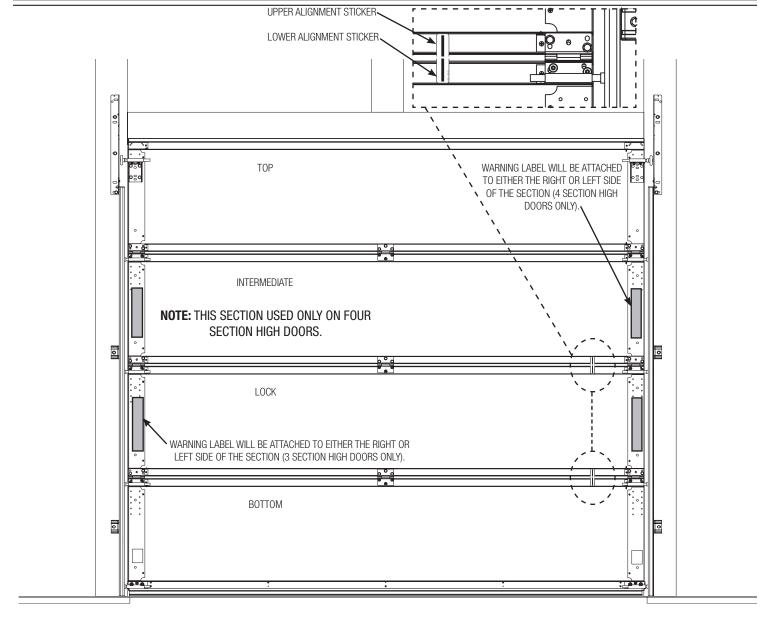

**NOTE:** Illustration shown below, shows a typical four section high door with two sets of alignment stickers. A typical three section high door only has one set of alignment sticker located at the top of bottom section and the bottom of lock section.

**NOTE:** Illustration shown below, shows a typical four section high door (Bottom, Lock, Intermediate, and Top). A three section high door only has a bottom, lock, and top section.