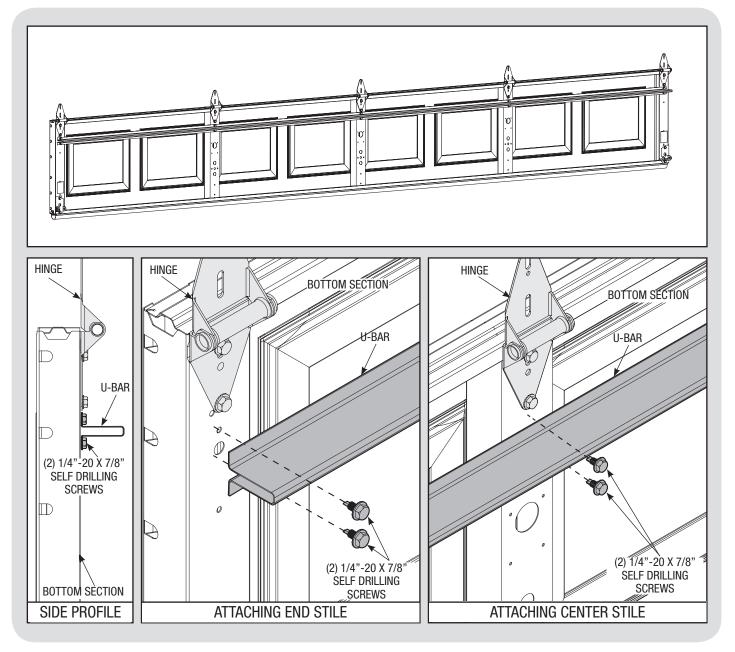

Use this insert in conjunction with the main door installation instructions and owner's manual.

**NOTE:** All WayneMark<sup>™</sup> 8200 doors 14'-0" to 16'-0" wide, 6'-0" to 7'-0" high (4 section high only) are now supplied with a 2" U-Bar for the top of the bottom section.

Place the 2" U-Bar on the section against the botton of the hinges. Fasten U-Bar to each stile using (2) 1/4"- 20 x 7/8" self drilling screws.

©Copyright 2016 Wayne Dalton, a division of Overhead Door Corporation