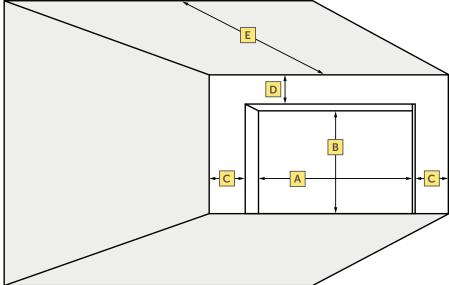

## How to Measure Your Wayne Dalton Garage Door

| A     | WIDTH                                                                                         |
|-------|-----------------------------------------------------------------------------------------------|
| Exact | finished opening width — should equal the same size as the existing door                      |
| В     | HEIGHT                                                                                        |
| Exact | finished opening height — should equal the same size as the existing door                     |
| C     | SIDEROOM                                                                                      |
|       | nce from the edge of the door opening to any wall or obstruction                              |
| D     | HEADROOM                                                                                      |
| Dista | nce from the top of the finished existing door opening to the ceiling or underside of joists  |
| Ε     | ROOM DEPTH                                                                                    |
| Dista | nce from the finished door opening to the back point where hardware or the opener will extend |
|       |                                                                                               |