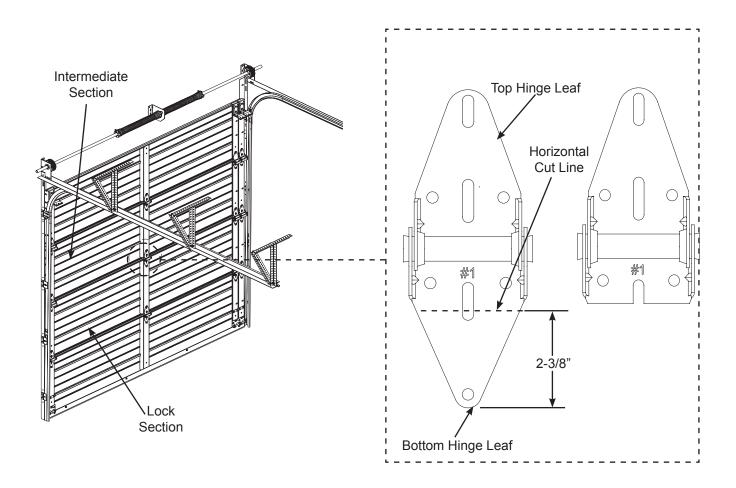

## STEP 1

Due to interference of the lock with the standard center #1 hinge located between the intermediate section and lock section, the #1 hinge must be modified on a 21" lock section. Measure up 2 3/8" from bottom leaf hinge and mark a horizontal cut line. Using a cutting device cut horizontally across the horizontal cut line on the #1 hinge. Remove or flatten any metal burrs that resulted from cutting the #1 hinge. Attach the Bottom Hinge Leaf with self drilling screws in the two remaining holes