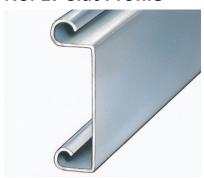

### No. 17 Slat Profile

### Standard:

• 2" Flat-faced slat

### Available:

- Up to 20-gauge steel
- Up to 20-gauge stainless steel
- Up to 16-gauge aluminum (mill, clear, or bronze anodized)

Pitch\*: 1.6"