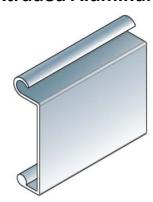

### **Extruded Aluminum Flat Slat**

### Standard:

- Flat-faced slat
- Extruded aluminum

Pitch\*: 1.5"