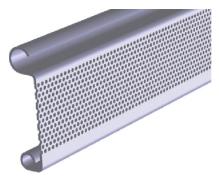

## Secur-Vent® Slat Profile

### Standard:

- Perforated slat with 1/16" diameter holes
- 22-gauge steel or stainless steel
- Offers 20-25% open area over slat

#### Available:

• No. 17 flat slat up to 15' wide by 7' high

Pitch\*: 1.6"

<sup>\*</sup>Pitch is the distance between the top and bottom rotations of the slat (articulation distance).