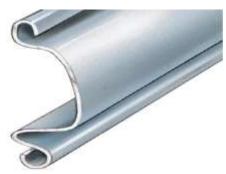

# No. 4 Slat Profile

#### Standard:

• Curved slat, 22-gauge steel

#### Available:

- Up to 16-gauge steel
- Up to 18-gauge stainless steel
- Up to 14-gauge aluminum

Pitch\*: 2.76"

No. 14 Slat Profile