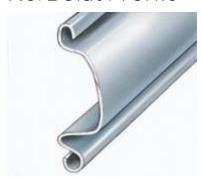

## Standard:

• Curved-faced single crown slat

## Available:

- Up to 20-gauge steel
- Up to 20-gauge stainless steel
- Up to 18-gauge aluminum (mill, clear or bronze anodized)

Pitch\*: 1.9"

No. 17 Slat Profile