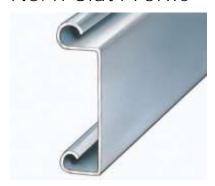

# Standard:

Flat-faced slat

#### Available:

- Up to 20-gauge steel
- Up to 20-gauge stainless steel
- Up to 16-gauge aluminum (mill, clear, or bronze anodized)

Pitch\*: 1.6"

<sup>\*</sup>Pitch is the distance between the top and bottom rotations of the slat (articulation distance).