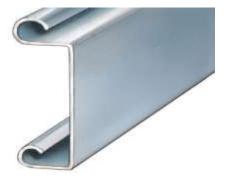

#### Standard:

• Flat slat, 22-gauge steel

#### Available:

- Up to 16-gauge steel
- Up to 18-gauge stainless steel
- Up to 14-gauge aluminum (mill, clear, or bronze anodized)

Pitch\*: 2.45"

No. 2 Slat Profile