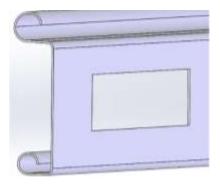

### No. 14 Slat Profile - Ventilated

#### Available:

- Ventilated (fenestrated) flat-faced slat with 5" x 3/4" rectangular holes evenly spaced across slat; or per spec
- Offers 16.5 to 17% open area over slat
- Max of 20 ventilated slats per curtain
- 20 psf maximum
- 22, 20 or 18-gauge steel or stainless steel
- Vision lites

Pitch\*: 2.45"