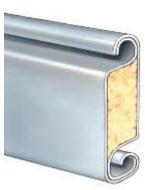

## No. 34 Slat Profile (800C ADV)

### Standard:

- 22-gauge front; 24-gauge back cover
- Polyurethane foamed-in-place insulation

### Available:

- Up to 18-gauge steel or stainless steel front
- 16-gauge aluminum front
- Vision slats

Pitch\*: 2.45"

\*Pitch is the distance between the top and bottom rotations of the slat (articulation distance).