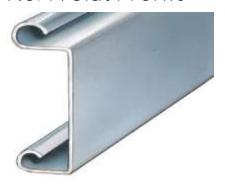

### No. 14 Slat Profile

### Standard:

• Flat slat, 22-gauge steel

### Available:

- Up to 16-gauge steel
- Up to 18-gauge stainless steel
- Up to 14-gauge aluminum (mill, clear, or bronze anodized)

Pitch\*: 2.45"

Pitch\*: 2.45"