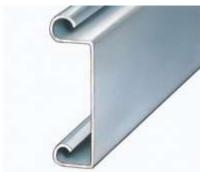

## No. 17 Slat Profile

#### Standard:

• Flat-faced slat

#### Available:

- Up to 20-gauge steel
- Up to 20-gauge stainless steel
- Up to 16-gauge aluminum (mill, clear, or bronze anodized)

Pitch\*: 1.6"