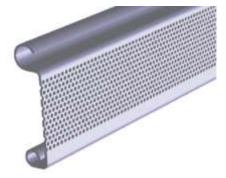

### Secur-Vent® Slat Profile

#### Standard:

- Perforated slat with 1/16" diameter holes
- 20-gauge steel or stainless steel
- Offers 20-25% open area over slat

#### Available:

• No. 17 flat slat up to 14' wide by 12' high

Pitch\*: 1.6"

\*Pitch is the distance between the top and bottom rotations of the slat (articulation distance).