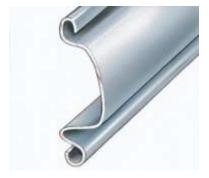

# No. 2 Slat Profile

#### Standard:

• Curved-faced single crown slat

#### Available:

- Up to 20-gauge steel
- Up to 20-gauge stainless steel
- Up to 18-gauge aluminum (mill, clear or bronze anodized)

Pitch\*: 1.9"